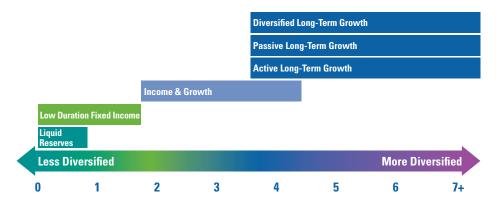

For additional information on FFTC's investment pools, visit www.fftc.org/pools.

| Investment Pools |                                                              | Fund Type           |               |         |
|------------------|--------------------------------------------------------------|---------------------|---------------|---------|
|                  |                                                              | ${\it Non-Endowed}$ | Quasi-Endowed | Endowed |
|                  | Liquid Reserves                                              | ✓                   |               |         |
|                  | Low Duration Fixed Income                                    | ✓                   |               |         |
|                  | Income & Growth                                              | ✓                   |               |         |
|                  | Passive Long-Term Growth (formerly Passive Diversified)      | ✓                   | ✓             | ✓       |
|                  | Active Long-Term Growth (formerly Moderate Growth)           | ✓                   | ✓             | ✓       |
|                  | Diversified Long-Term Growth (formerly Endowed & NonEndowed) | <b>√</b> ∗          | <b>√</b> *    | ✓       |

## Anticipated Distribution Horizon (in years)

By signing below, I (we) understand that all agency funds are subject to the policies of Foundation For The Carolinas as set forth in the Charitable Giving Guide and if applicable, understand the liquidity terms described above. The investment recommendation selected above includes careful consideration of the anticipated annual spending and distribution plans for the agency fund.