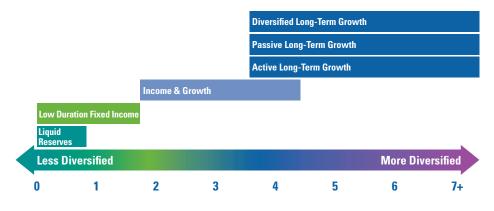

For additional information on FFTC's investment pools, visit www.fftc.org/pools.

| Investment Pools |                                                              | Fund Type           |               |         |
|------------------|--------------------------------------------------------------|---------------------|---------------|---------|
|                  |                                                              | ${\it Non-Endowed}$ | Quasi-Endowed | Endowed |
|                  | Liquid Reserves                                              | ✓                   |               |         |
|                  | Low Duration Fixed Income                                    | ✓                   |               |         |
|                  | Income & Growth                                              | ✓                   |               |         |
|                  | Passive Long-Term Growth (formerly Passive Diversified)      | ✓                   | ✓             | ✓       |
|                  | Active Long-Term Growth (formerly Moderate Growth)           | ✓                   | ✓             | ✓       |
|                  | Diversified Long-Term Growth (formerly Endowed & NonEndowed) | <b>√</b> ∗          | <b>√</b> *    | ✓       |

## Anticipated Distribution Horizon (in years)

By signing below, I (we) understand that all agency funds are subject to the policies of Foundation For The Carolinas as set forth in the Charitable Giving Guide and if applicable, understand the liquidity terms described above. The investment recommendation selected above includes careful consideration of the anticipated annual spending and distribution plans for the agency fund.