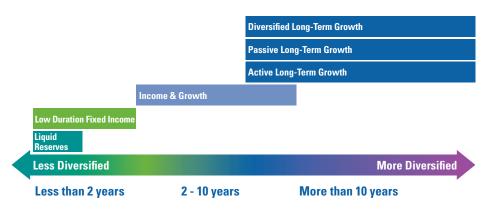

## INVESTMENT RECOMMENDATION FORM AGENCY FUNDS

Foundation For The Carolinas offers fundholders diverse investment options to grow fund assets for maximum philanthropic impact. Please select one of the following investment pools based on the anticipated needs for your agency fund. Please note: The initial selection of, or requested changes to, your fund's investment pool will generally take effect within 10 business days after your completed form is received.

For additional information on FFTC's investment pools, visit www.fftc.org/pools.

| Investment Pools |                              | Fund Type           |               |              |
|------------------|------------------------------|---------------------|---------------|--------------|
|                  |                              | ${\it Non-Endowed}$ | Quasi-Endowed | Endowed      |
|                  | Liquid Reserves              | ✓                   |               |              |
|                  | Low Duration Fixed Income    | ✓                   |               |              |
|                  | Income & Growth              | ✓                   |               |              |
|                  | Passive Long-Term Growth     | ✓                   | ✓             | $\checkmark$ |
|                  | Active Long-Term Growth      | ✓                   | ✓             | ✓            |
|                  | Diversified Long-Term Growth | <b>√</b> ∗          | <b>√</b> *    | ✓            |

## Anticipated Distribution Horizon (in years)

By signing below, I (we) understand that all agency funds are subject to the policies of Foundation For The Carolinas as set forth in the Charitable Giving Guide and if applicable, understand the liquidity terms described above. The investment recommendation selected above includes careful consideration of the anticipated annual spending and distribution plans for the agency fund.