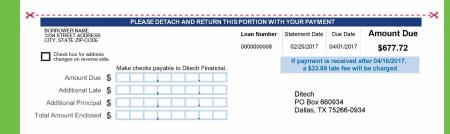

## Mortgage Statement with **Business Name**

REPRESENTATION OF PRINTED DOCUMENT

3-776-07431-0000157-001-1-111-010-000-000 BORROWER NAME

1234 STREET ADDRESS CITY, STATE ZIP-CODE

Statement Date Due Date Amount Due

02/25/2017 04/01/2017 \$677.72

If payment is received after 04/16/2017, a \$33.89 late fee will be charged

AutoPay is Free Online at Ditech.com

**BILLING STATEMENT** 

Mail your payment to

PO Box 660934 Dallas, TX 75266-0934